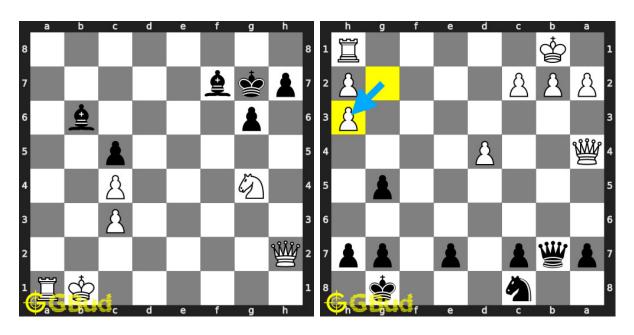

#### 251. Mate in 2 moves

Level: medium, Next Move: White Level: medium, Next Move: Black Solution: https://gbud.in/g5fkkt4

#### 252. Mate in 3 moves

Solution: https://gbud.in/g5fkkt4

## 253. Free the a file for your pawn 254. Mate in 2 moves

Level: hard, Next Move: White Level: medium, Next Move: White Solution: https://gbud.in/g5fkkt4 Solution: https://gbud.in/g5fkkt4

#### 255. Mate in 3 moves

Level: hard, Next Move: Black Solution: https://gbud.in/g5fkkt4

#### 256. Mate in 2 moves

Level: medium, Next Move: White Solution: https://gbud.in/g5fkkt4

#### 257. Mate in 4 moves

Level: hard, Next Move: White Solution: https://gbud.in/g5fkkt4

### 258. Opponent missed a checkmate. What

Level: easy, Next Move: Black Solution: https://gbud.in/g5fkkt4

#### 259. Mate in 2 moves

Level: medium, Next Move: White Level: hard, Next Move: Black Solution: https://gbud.in/g5fkkt4

#### 260. Mate in 2 moves

Solution: https://gbud.in/g5fkkt4

Figure 1: Solve other puzzles @ https://gbud.in/chsgppz