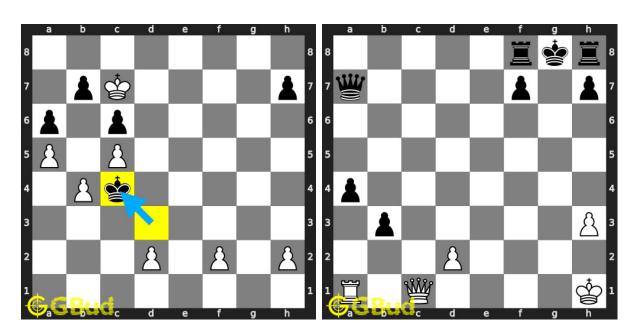

#### 251. Mate in 2 moves

Level: medium, Next Move: White Level: medium, Next Move: Black Solution: https://gbud.in/g5fkkt4

#### 252. Mate in 3 moves

Solution: https://gbud.in/g5fkkt4

## 253. Free the a file for your pawn 254. Mate in 2 moves

Level: hard, Next Move: White Level: medium, Next Move: White Solution: https://gbud.in/g5fkkt4 Solution: https://gbud.in/g5fkkt4

#### 255. Mate in 3 moves

Level: hard, Next Move: Black Solution: https://gbud.in/g5fkkt4

#### 256. Mate in 2 moves

Level: medium, Next Move: White Solution: https://gbud.in/g5fkkt4

#### 257. Mate in 4 moves

Level: hard, Next Move: White Solution: https://gbud.in/g5fkkt4

### 258. Opponent missed a checkmate. What

Level: easy, Next Move: Black Solution: https://gbud.in/g5fkkt4

#### 259. Mate in 2 moves

Level: medium, Next Move: White Level: hard, Next Move: Black Solution: https://gbud.in/g5fkkt4

#### 260. Mate in 2 moves

Solution: https://gbud.in/g5fkkt4

Figure 1: Solve other puzzles @ https://gbud.in/chsgppz