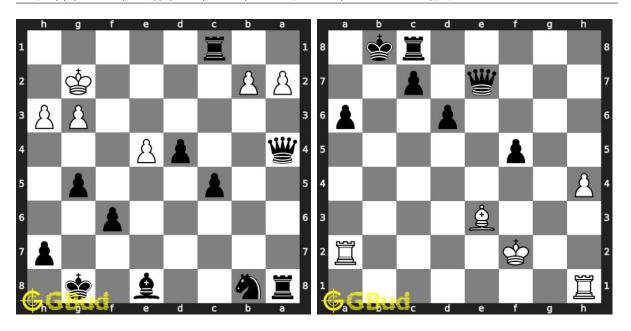

#### 251. Mate in 2 moves

Level: medium, Next Move: White Level: medium, Next Move: Black Solution: https://gbud.in/g5fkkt4

#### 252. Mate in 3 moves

Solution: https://gbud.in/g5fkkt4

## 253. Free the a file for your pawn 254. Mate in 2 moves

Level: hard, Next Move: White Level: medium, Next Move: White Solution: https://gbud.in/g5fkkt4 Solution: https://gbud.in/g5fkkt4

#### 255. Mate in 3 moves

Level: hard, Next Move: Black Solution: https://gbud.in/g5fkkt4

#### 256. Mate in 2 moves

Level: medium, Next Move: White Solution: https://gbud.in/g5fkkt4

#### 257. Mate in 4 moves

Level: hard, Next Move: White Solution: https://gbud.in/g5fkkt4

### 258. Opponent missed a checkmate. What

Level: easy, Next Move: Black Solution: https://gbud.in/g5fkkt4

#### 259. Mate in 2 moves

Level: medium, Next Move: White Level: hard, Next Move: Black Solution: https://gbud.in/g5fkkt4

#### 260. Mate in 2 moves

Solution: https://gbud.in/g5fkkt4

Figure 1: Solve other puzzles @ https://gbud.in/chsgppz