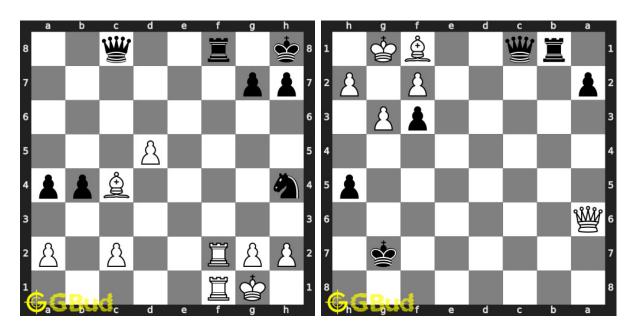

#### 251. Mate in 2 moves

Level: medium, Next Move: White Level: medium, Next Move: Black Solution: https://gbud.in/g5fkkt4

#### 252. Mate in 3 moves

Solution: https://gbud.in/g5fkkt4

## 253. Free the a file for your pawn 254. Mate in 2 moves

Level: hard, Next Move: White Level: medium, Next Move: White Solution: https://gbud.in/g5fkkt4 Solution: https://gbud.in/g5fkkt4

#### 255. Mate in 3 moves

Level: hard, Next Move: Black Solution: https://gbud.in/g5fkkt4

#### 256. Mate in 2 moves

Level: medium, Next Move: White Solution: https://gbud.in/g5fkkt4

#### 257. Mate in 4 moves

Level: hard, Next Move: White Solution: https://gbud.in/g5fkkt4

### 258. Opponent missed a checkmate. What

Level: easy, Next Move: Black Solution: https://gbud.in/g5fkkt4

#### 259. Mate in 2 moves

Level: medium, Next Move: White Level: hard, Next Move: Black Solution: https://gbud.in/g5fkkt4

#### 260. Mate in 2 moves

Solution: https://gbud.in/g5fkkt4

Figure 1: Solve other puzzles @ https://gbud.in/chsgppz