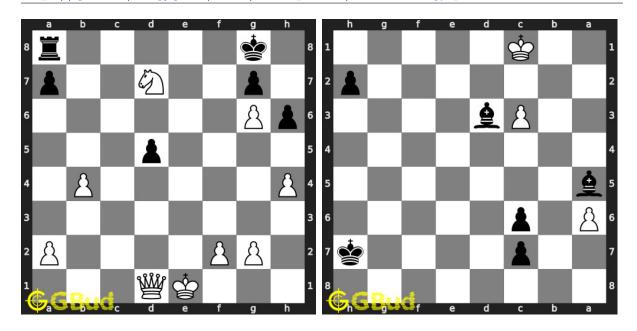

#### 251. Mate in 2 moves

Level: medium, Next Move: White Level: medium, Next Move: Black Solution: https://gbud.in/g5fkkt4

#### 252. Mate in 3 moves

Solution: https://gbud.in/g5fkkt4

## 253. Free the a file for your pawn 254. Mate in 2 moves

Level: hard, Next Move: White Level: medium, Next Move: White Solution: https://gbud.in/g5fkkt4 Solution: https://gbud.in/g5fkkt4

#### 255. Mate in 3 moves

Level: hard, Next Move: Black Solution: https://gbud.in/g5fkkt4

#### 256. Mate in 2 moves

Level: medium, Next Move: White Solution: https://gbud.in/g5fkkt4

#### 257. Mate in 4 moves

Level: hard, Next Move: White Solution: https://gbud.in/g5fkkt4

### 258. Opponent missed a checkmate. What

Level: easy, Next Move: Black Solution: https://gbud.in/g5fkkt4

#### 259. Mate in 2 moves

Level: medium, Next Move: White Level: hard, Next Move: Black Solution: https://gbud.in/g5fkkt4

#### 260. Mate in 2 moves

Solution: https://gbud.in/g5fkkt4

Figure 1: Solve other puzzles @ https://gbud.in/chsgppz